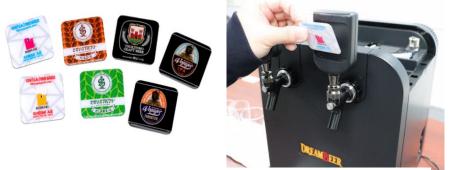

#### Playful fun of collecting "Label Brands"

With each delivery of a new brand, we include a "label badge" that can be attached to the tap handle. Along with enjoying the beer, you can also have fun collecting as a collector. We have label badges for all brands. Collecting them all can make you feel as if you are traveling around the country.

#### **Professional Double Tap Beer Server**

This a unique and double tap beer server combines functionally for enjoying craft beer at its finest with a compact design. With exceptional cooling capabilities provided by the Peltier method, there is no need for drainage or heat dissipation space, making it easy to find a place for it. Its quiet design endures you can use it comfortably at home.