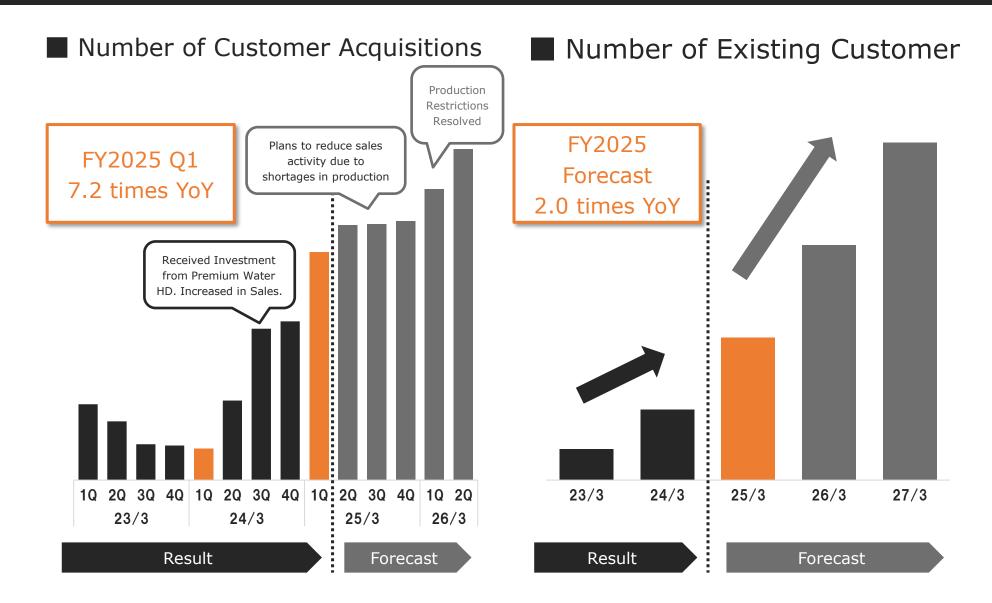

u are traveling around the country.



#### **Professional Double Tap Beer Server**

This a unique and double tap beer server combines functionally for enjoying craft beer at its finest with a compact design. With exceptional cooling capabilities provided by the Peltier method, there is no need for drainage or heat dissipation space, making it easy to find a place for it. Its quiet design endures you can use it comfortably at home.



## **Easy Maintenance Design with a Focus on Hygiene**

We have adopted a unique design that allows for easy disassembly and washing without hassle. The tap part is directly connected to the bottle, and the dispensing straw is regularly replaced with a new one, ensuring thorough hygiene management.

### Number of Customer Acquisitions and Existing Customers