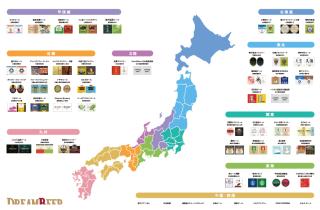

### You can enjoy 76 breweries and more than 200 brands of craft beers

DREAM BEER handle with 76 breweries and more than 200 brands of craft beers, allowing you to enjoy rare brands that can only be tasted in specific region as if traveling while staying at home. The number of participating breweries in DREAM BEER is expected to continue increasing, making the discovery of new brands one of the enjoyable aspects.