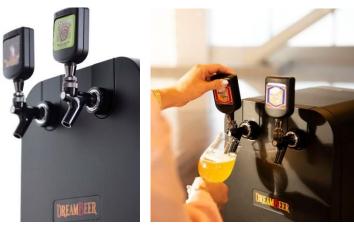

#### **Professional Double Tap Beer Server**

This a unique and double tap beer server combines functionally for enjoying craft beer at its finest with a compact design. With exceptional cooling capabilities provided by the Peltier method, there is no need for drainage or heat dissipation space, making it easy to find a place for it. Its quiet design endures you can use it comfortably at home.

## **Easy Maintenance Design with a Focus on Hygiene**

We have adopted a unique design that allows for easy disassembly and washing without hassle. The tap part is directly connected to the bottle, and the dispensing straw is regularly replaced with a new one, ensuring thorough hygiene management.